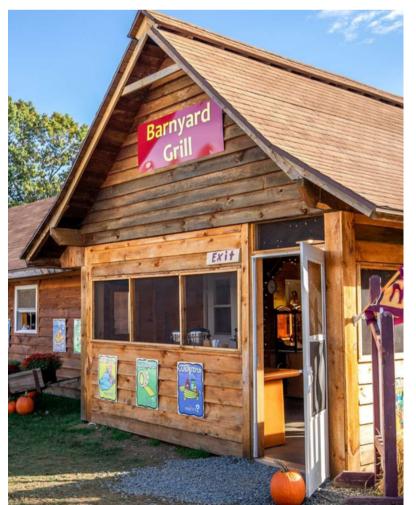

# BARNYARD GRILL CATERING

### Available for Cabin Rentals

The Barnyard Grill serves parties in - you guessed it - the Barnyard! This menu is specially crafted for smaller, more casual events with items perfect for sharing.

Whether you're grabbing a quick bite or hanging for a leisurely meal, your guests will receive generous servings of delectable delights to fuel their Barnyard adventures.