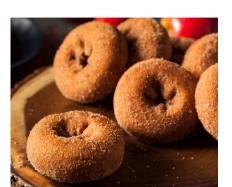

### **DESSERTS**

**Apple Cider Donuts**Freshly made on the farm.
\$16.95/dozen

Fresh Baked Apple Pie Serves 7 \$24.95/pie