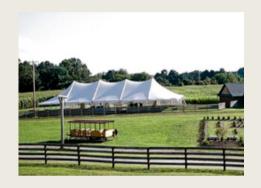

### **EVENT TENT**

40+ guests

Nestled against the cornfield maze, tent rentals provide an ideal location for larger groups seeking an exclusive gathering space for a catered event and fun on the farm. Meal selections from our **Farmhouse Kitchen** or **Barnyard Grill** catering menus.

Starting at \$300 | Spring, Summer, Fall