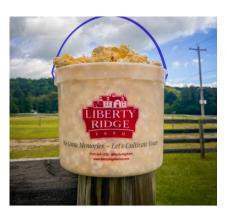

#### **SWEETS & TREATS**

Kettle Corn - \$9

Each family receives a bucket of our Farm Fresh Kettle Corn

**Cider Donuts Voucher - \$8** 

½ dozen freshly made donuts. Redeem in the Market Barn.

### **Kettle Corn**

Made fresh right here on the Farm! Each bucket serves 3-5 people. \$9/bucket